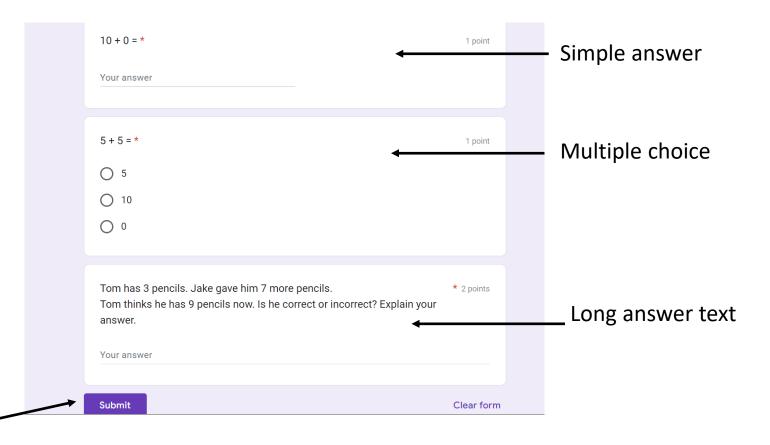

#### Completing your homework- Quiz

**1.** Click on the homework—Google form quiz

2. Complete the questions in the quiz.

There will be an option for a simple answer, long answer text, paragraph or multiple choice depending on the quiz set by your class teacher.

3. Click submit

**4.** You will get a notification to say that your work has been submitted and marked as done.

**6.** Here you will see the questions you got correct and incorrect.

You can also see your total points.