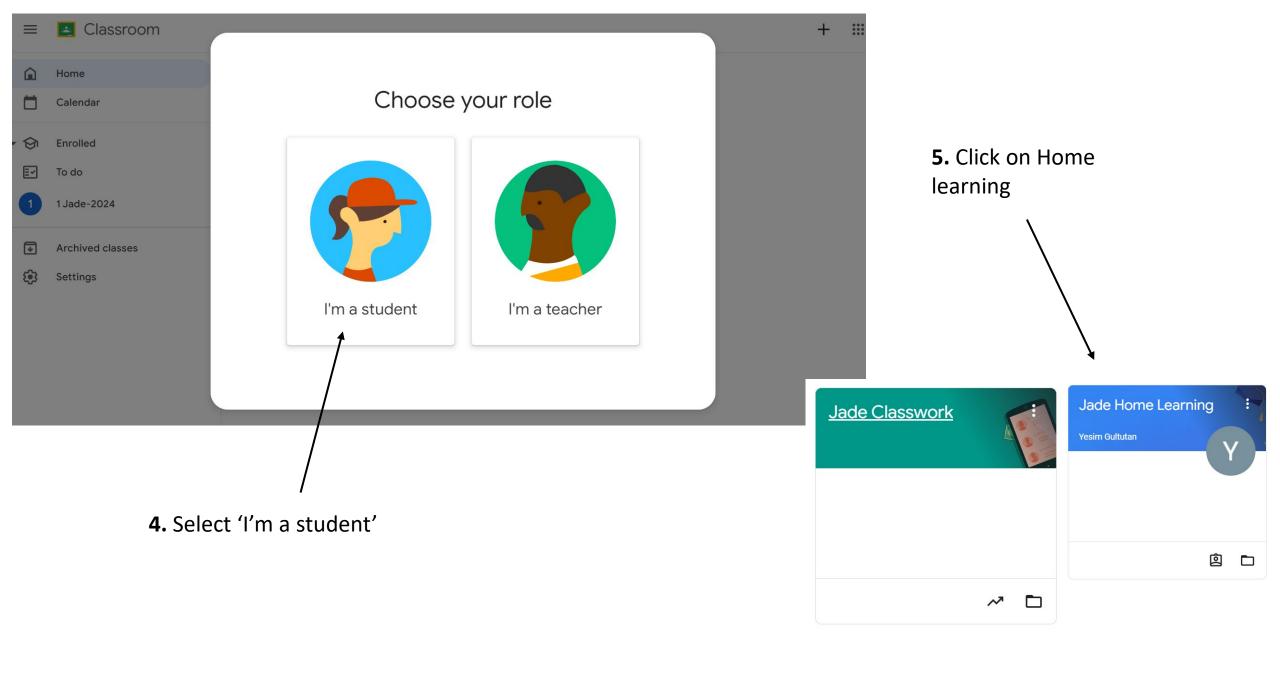

#### 4. Click on 'Home Learning'

**6.** Click on a task

5. Click on 'Classwork'

Then you will see homework tasks that has been assigned.

8. Select an option

Select an option