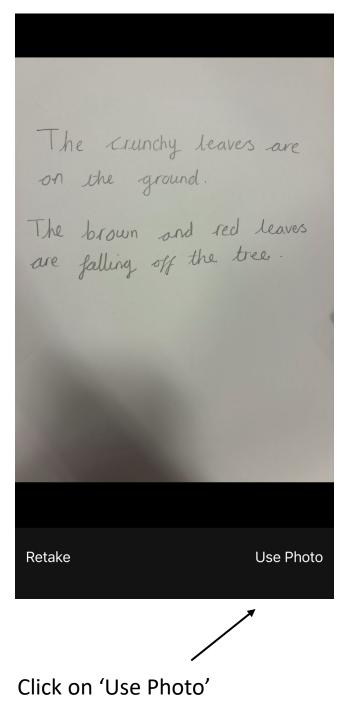

to complete.





#### Completing your homework- Quiz

**1.** Click on the homework—Google form quiz



2. Complete the questions in the quiz.

There will be an option for a simple answer, long answer text, paragraph or multiple choice depending on the quiz set by your class teacher.



3. Click submit

**4.** You will get a notification to say that your work has been submitted and marked as done.



**6.** Here you will see the questions you got correct and incorrect.

You can also see your total points.



# How to access google classroom on your phones



Use the 'App Store' or 'Google Play'









#### 4. Click on 'Home Learning'

**6.** Click on a task



5. Click on 'Classwork'

Then you will see homework tasks that has been assigned.





8. Select an option



Select an option