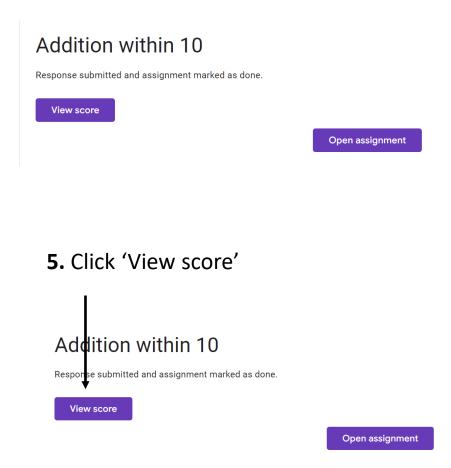

3. Click submit

**4.** You will get a notification to say that your work has been submitted and marked as done.

**6.** Here you will see the questions you got correct and incorrect.

You can also see your total points.