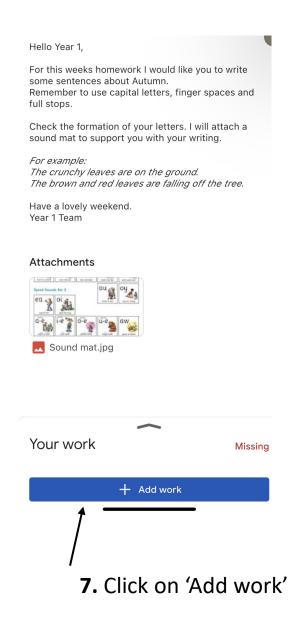

#### 8. Click on the task.

Here you will find instructions on the task you need to complete.

You will also see how to complete this homework for example a quiz or upload a document.