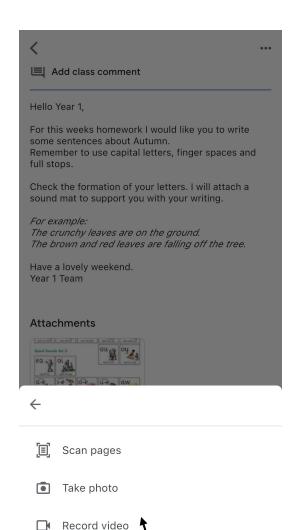

#### 8. Click on the task.

Here you will find instructions on the task you need to complete.

You will also see how to complete this homework for example a quiz or upload a document.

#### 9. Click 'View Instructions'

#### 10. Click 'Add or create'

## **11.** Click on the assignment type you have been asked to complete.