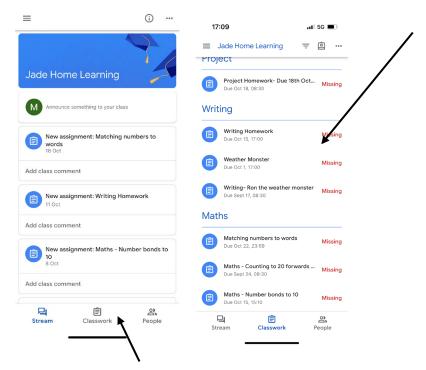

#### 4. Click on 'Home Learning'

**6.** Click on a task

5. Click on 'Classwork'

Then you will see homework tasks that has been assigned.

8. Select an option

Select an option