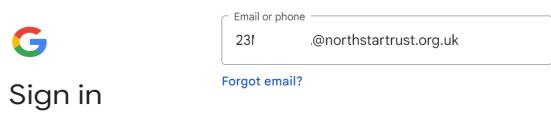

## **2**. Enter the email username@northstartrust.org.uk

Use your Google Account

Not your computer? Use a private browsing window to sign in. Learn more about using Guest mode

Create account

Next

**3.** Enter email again then click next. Enter password then click sign in.