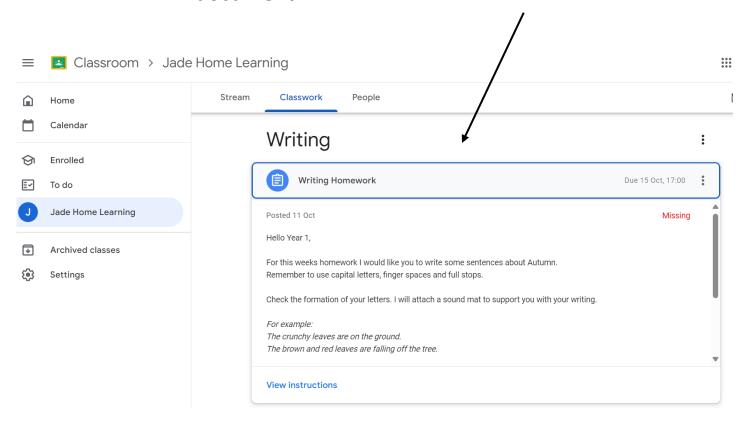

#### 8. Click on the task.

Here you will find instructions on the task you need to complete.

You will also see how to complete this homework for example a quiz or upload a document.

#### 9. Click 'View Instructions'