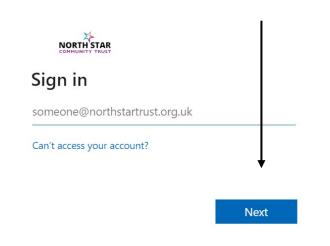

## **2**. Enter the email username@northstartrust.org.uk

Use your Google Account

Not your computer? Use a private browsing window to sign in. Learn more about using Guest mode

Create account

Next

**3.** Enter email again then click next. Enter password then click sign in.