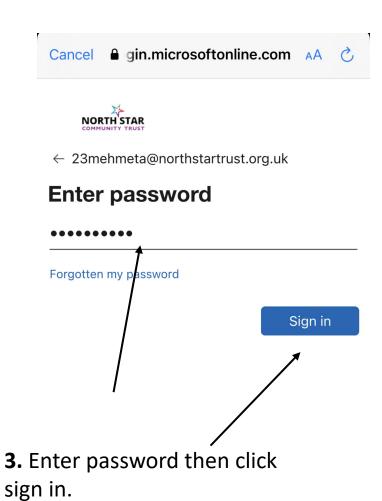

## **2**. Enter the email username@northstartrust.org.uk

Use your Google Account

Not your computer? Use a private browsing window to sign in. Learn more about using Guest mode

Create account

Next

**3.** Enter email again then click next. Enter password then click sign in.