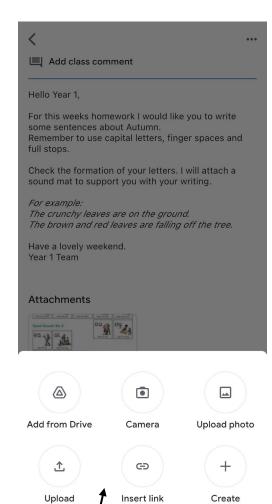

on the assignment type you have been asked to complete.





#### Completing your homework- Quiz

**1.** Click on the homework—Google form quiz



2. Complete the questions in the quiz.

There will be an option for a simple answer, long answer text, paragraph or multiple choice depending on the quiz set by your class teacher.



3. Click submit

**4.** You will get a notification to say that your work has been submitted and marked as done.



**6.** Here you will see the questions you got correct and incorrect.

You can also see your total points.



# How to access google classroom on your phones



Use the 'App Store' or 'Google Play'









#### 4. Click on 'Home Learning'

**6.** Click on a task



5. Click on 'Classwork'

Then you will see homework tasks that has been assigned.





8. Select an option



Select an option