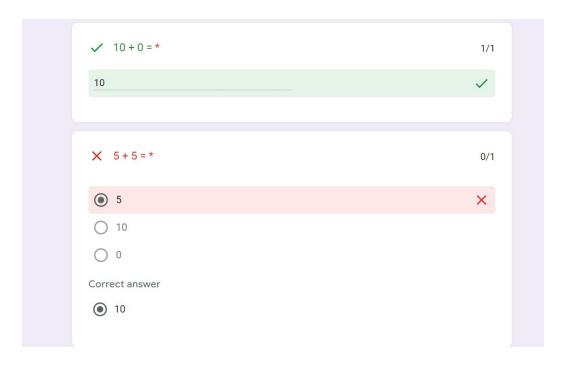

3. Click submit

**4.** You will get a notification to say that your work has been submitted and marked as done.

**6.** Here you will see the questions you got correct and incorrect.

You can also see your total points.