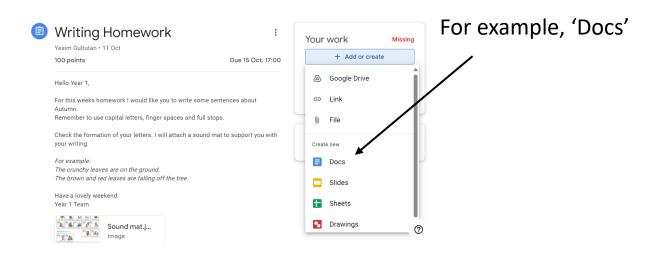

#### 10. Click 'Add or create'

## **11.** Click on the assignment type you have been asked to complete.