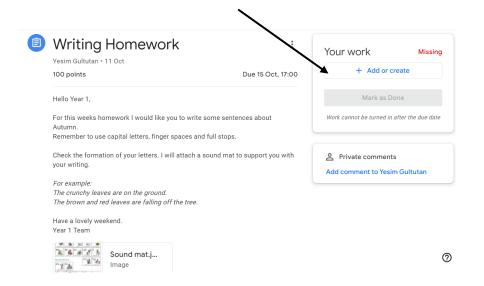

#### 10. Click 'Add or create'

## **11.** Click on the assignment type you have been asked to complete.