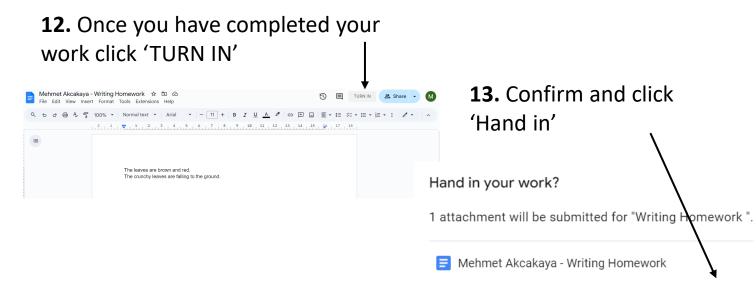

#### 8. Click on the task.

Here you will find instructions on the task you need to complete.

You will also see how to complete this homework for example a quiz or upload a document.

3. Click submit

**4.** You will get a notification to say that your work has been submitted and marked as done.

**6.** Here you will see the questions you got correct and incorrect.

You can also see your total points.