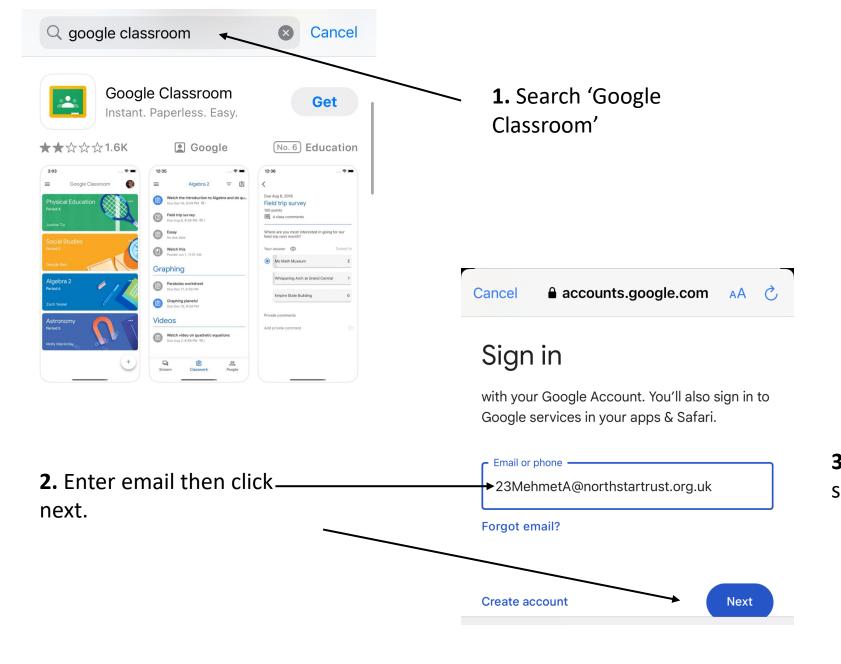

# How to access google classroom on your phones

Use the 'App Store' or 'Google Play'

#### 1. Type in google classroom and click enter