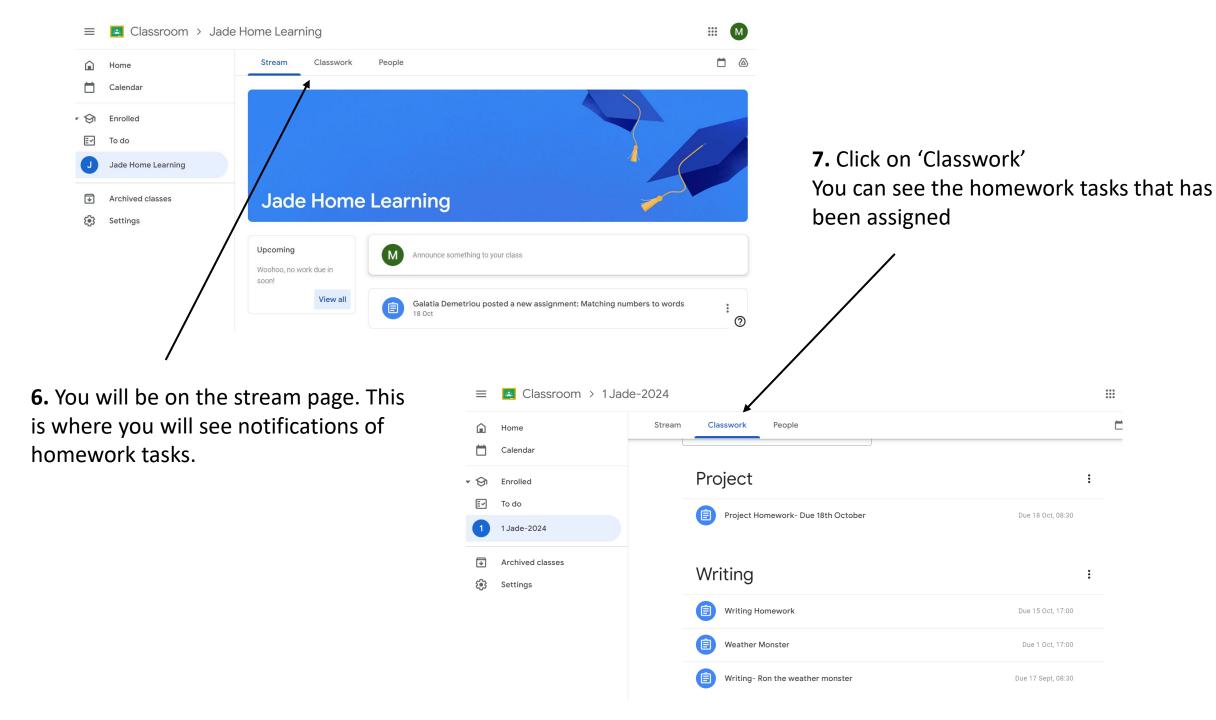

#### 8. Click on the task.

Here you will find instructions on the task you need to complete.

You will also see how to complete this homework for example a quiz or upload a document.

#### 9. Click 'View Instructions'