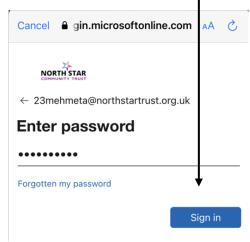

## **2**. Enter the email username@northstartrust.org.uk

Use your Google Account

Not your computer? Use a private browsing window to sign in. Learn more about using Guest mode

Create account

Next

**3.** Enter email again then click next. Enter password then click sign in.