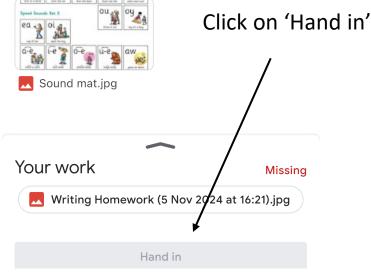

complete.





#### Completing your homework- Quiz

**1.** Click on the homework—Google form quiz



2. Complete the questions in the quiz.

There will be an option for a simple answer, long answer text, paragraph or multiple choice depending on the quiz set by your class teacher.



3. Click submit

**4.** You will get a notification to say that your work has been submitted and marked as done.



**6.** Here you will see the questions you got correct and incorrect.

You can also see your total points.



# How to access google classroom on your phones



Use the 'App Store' or 'Google Play'









#### 4. Click on 'Home Learning'

**6.** Click on a task



5. Click on 'Classwork'

Then you will see homework tasks that has been assigned.





8. Select an option



Select an option